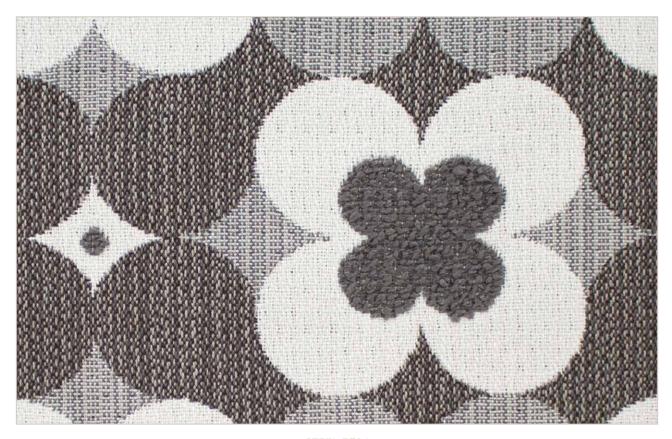

## **POPPY**



## **POPPY**



STEEL 7504



**CAPRI 7503** 





CRIMSON 7501



MIDNIGHT 7500

## **POPPY**



Composition: 100% Solution-dyed Acrylic

Width: 54'

Repeat: 6.5" H, 6.75" V

Weight: 21 oz/yd
Type: Jacquard

Abrasion Resistance: Wyzenbeek 60,000 Double Rubs

Flammability: California Technical Bulletin 117, Section E

UFAC Class I NFPA 260 Class I

IMO 8.2

Cleaning Code: WS & BC

Optional Finishes: 

alta CRYPTON, NANOtex + DuraBlock

Special Notes: Ultra High UV to Resist Fading

Stain & Mildew Resistant Water Resistant Breathable

Bleach Cleanable / Machine Washable

5 Year Warranty

## **Environmental Attributes**

Sustainability:

Outdura fabrics are certified by the OEKO-TEX Label. The OEKO-TEX Standard 100 is a global testing and certification system for textile raw materials, intermediates and e