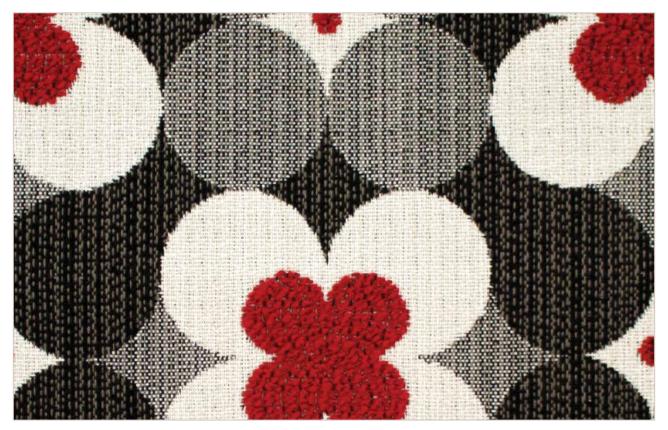

## **POPPY**



## **POPPY**



STEEL 7504



**CAPRI 7503** 





CRIMSON 7501



MIDNIGHT 7500

## **POPPY**



Composition: 100% Solution-dyed Acrylic

Width: 54'

Repeat: 6.5" H, 6.75" V

Weight: 21 oz/yd
Type: Jacquard

Abrasion Resistance: Wyzenbeek 60,000 Double Rubs

Flammability: California Technical Bulletin 117, Section E

UFAC Class I NFPA 260 Class I

IMO 8.2

Cleaning Code: WS & BC

Optional Finishes: 

alta CRYPTON, NANOtex + DuraBlock

Special Notes: Ultra High UV to Resist Fading

Stain & Mildew Resistant Water Resistant Breathable

Bleach Cleanable / Machine Washable

5 Year Warranty

## **Environmental Attributes**

Sustainability:

Outdura fabrics are certified by the OEKO-TEX Label. The OEKO-TEX Standard 100 is a global testing and certification system for textile raw materials, intermediates and end products at all stages in proces