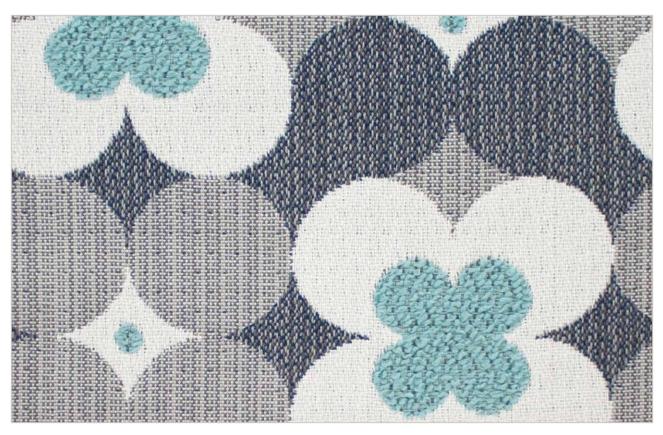

## **POPPY**



## **POPPY**



STEEL 7504



**CAPRI 7503** 





CRIMSON 7501



MIDNIGHT 7500

## **POPPY**



Composition: 100% Solution-dyed Acrylic

Width: 54'

Repeat: 6.5" H, 6.75" V

Weight: 21 oz/yd
Type: Jacquard

Abrasion Resistance: Wyzenbeek 60,000 Double Rubs

Flammability: California Technical Bulletin 117, Section E

UFAC Class I NFPA 260 Class I

IMO 8.2

Cleaning Code: WS & BC

Optional Finishes: 

alta CRYPTON, NANOtex + DuraBlock

Special Notes: Ultra High UV to Resist Fading

Stain & Mildew Resistant Water Resistant Breathable

Bleach Cleanable / Machine Washable

5 Year Warranty

## **Environmental Attributes**

Sustainability:

Outdura fabrics are certified by the OEKO-TEX Label. The OEKO-TEX Standard 100 is a global testing and certification system for textile raw materials, intermediates and end products at