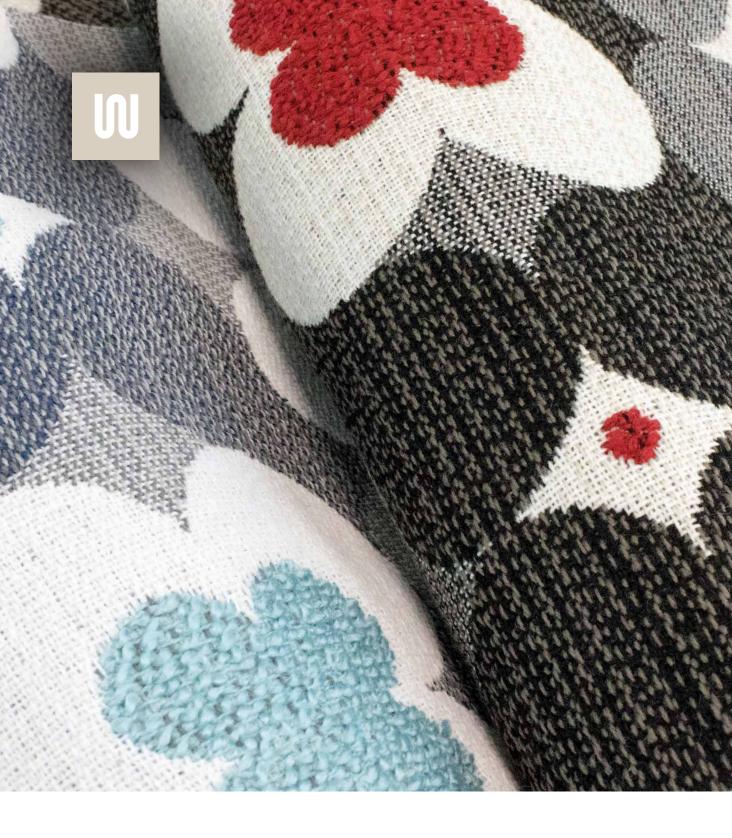

## **POPPY**



## **POPPY**



STEEL 7504



**CAPRI 7503** 





CRIMSON 7501



MIDNIGHT 7500

## **POPPY**



Composition: 100% Solution-dyed Acrylic

Width: 54'

Repeat: 6.5" H, 6.75" V

Weight: 21 oz/yd
Type: Jacquard

Abrasion Resistance: Wyzenbeek 60,000 Double Rubs

Flammability: California Technical Bulletin 117, Section E

UFAC Class I NFPA 260 Class I

IMO 8.2

Cleaning Code: WS & BC

Optional Finishes: 

alta CRYPTON, NANOtex + DuraBlock

Special Notes: Ultra High UV to Resist Fading

Stain & Mildew Resistant Water Resistant Breathable

Bleach Cleanable / Machine Washable

5 Year Warranty

## **Environmental Attributes**

Sustainability:

Outdura fabrics are certified by the OEKO-TEX Label. The OEKO-TEX Standard 100 is a global testing and certification system for textile ra