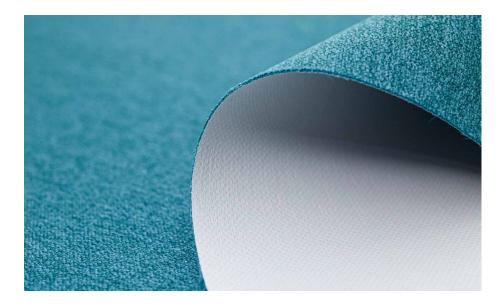

### 💋 Surprisingly Soft

The innovators that turned old-fashioned vinyl into premium faux leather, now bring you Supreen. Supreen is a performance composite material that retains the beauty and luxurious softness of a woven fabric, while incorporating the performance of a coated textile. It has an incredibly supple hand, upholsters extremely well and feels wonderfully soft to the touch.