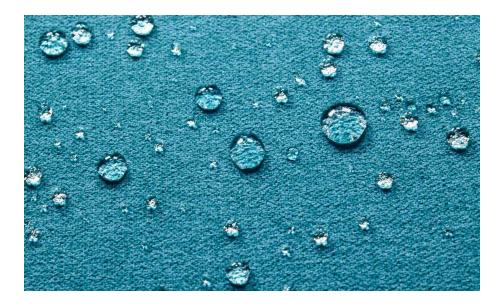

### A Total Liquid Barrier

Supreen represents an evolution in performance fabrics beyond the moisture barrier. Liquids will not penetrate the material not immediately after a spill, not 24 hours later, not ever.