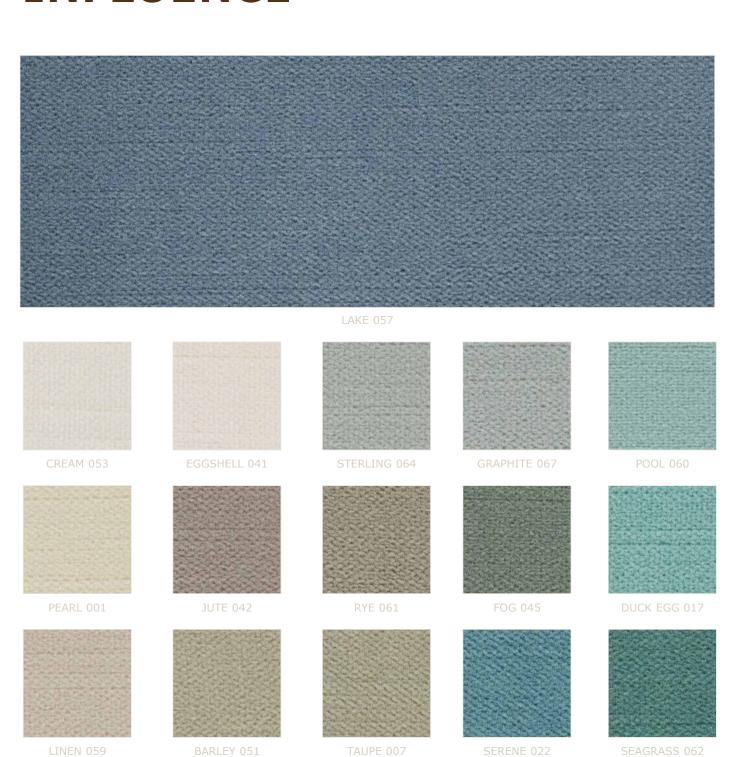

## **INFLUENCE**

## INFLUENCE

Composition: 100% Polyester

Width: 54'

Weight: 19.4 oz/yo

Type: Velvet

Abrasion: Wyzenbeek 200,000 Double Rubs

Flammability Test: California Technical Bulletin 117, Section E Class I

UFAC Class I