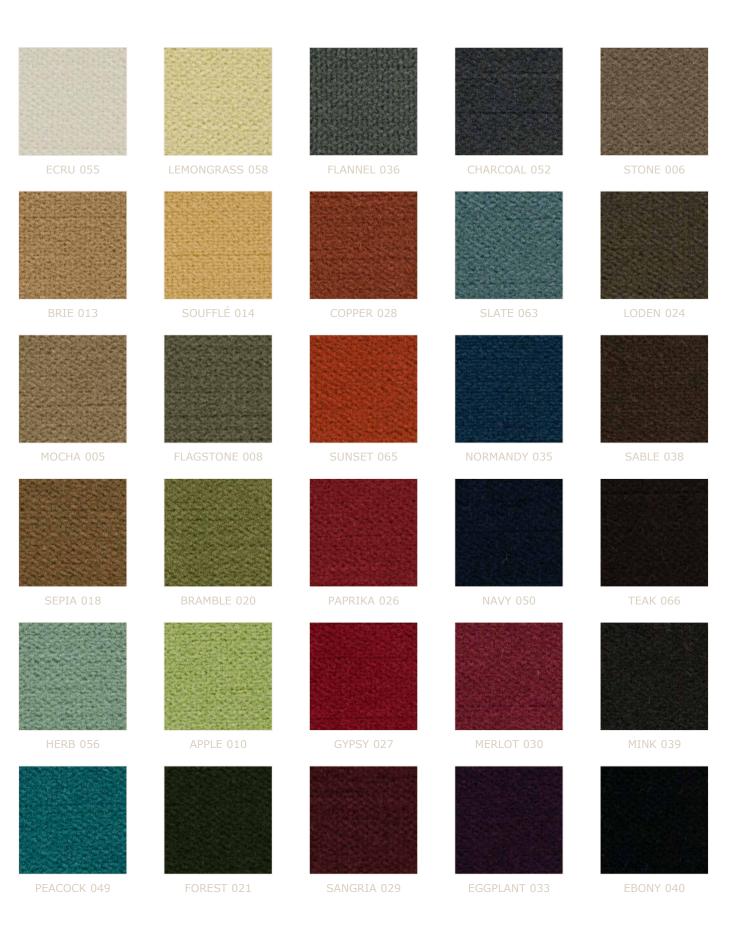

## INFLUENCE

Composition: 100% Polyester

Width: 54'

Weight: 19.4 oz/yo

Type: Velvet

Abrasion: Wyzenbeek 200,000 Double Rubs

Flammability Test: California Technical Bulletin 117, Section E Class I

UFAC Class I

## Live Better with Crypton Home

What good is a beautiful sofa if you're too worried about spills and stains to really enjoy your furniture? From markers to wine spills, Crypton Home's proven performance technology helps provide both style and functionality when selecting fabric. Soft, durable, and resistant to both stains and odours, Crypton Home is available in a wide array of textures and vibrant colours. Crypton's breakthrough performance technology is built into every fibre, so it won't ever wear away. Spills and stains are easy to clean, and odours don't cling. Backed by Crypton's 20+ years of expertise in performance textiles, products made with Crypton Home, stay beautiful, last longer, and give you the freedom to enjoy life. Spend time making memories, not cleaning up after them.