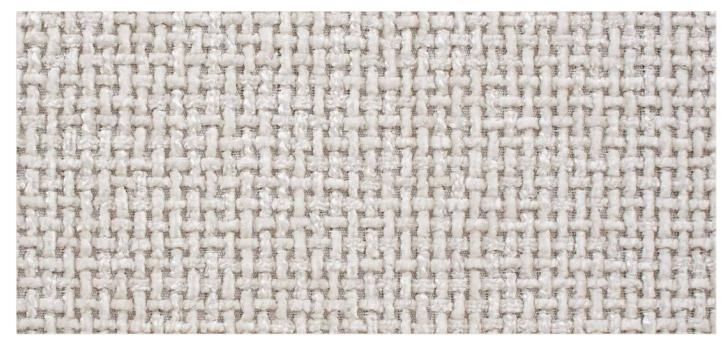

## **ALLURE**

VANILLA 001

CELADON 005 MIST 007 PEWTER 004

STEEL 006 AEGEAN 008 EBONY 009

## **ALLURE**

Composition: 100% Polyester with Acrylic Backing

Width: 55" – Woven to Railroad

Weight: 20.8 oz/yd

Type: Chenille

Abrasion Resistance: Wyzenbeek 63,000 Double Rubs

Flammability: California Technical Bulletin 117, 2013