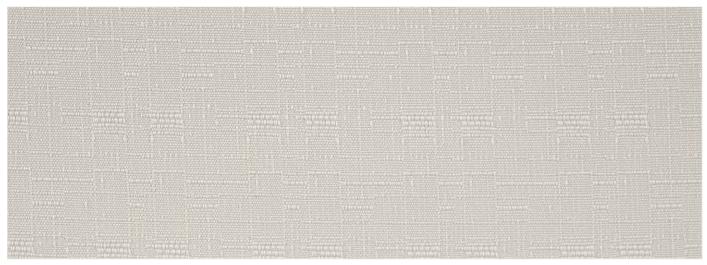

## **STAIN RELEASE**

001 CEMENT

007 SILVER MIST

002 SHADOW

003 LINEN

004 BARCELONA

005 GOLDEN

006 BEACH

008 CHELSEA

## CARDIGAN STAIN RELEASE

Content: 100% Polyester Visa Intrinsic FR

Width: 72

Weight: 12.8 oz/yd

Type: Drapery, Cubicle, Beadspread

Flammability Test: NFPA 701

CAN/ULC-S109-14 Small Flame Test

Performance: Visa Intrinsic FR – Soil release finish