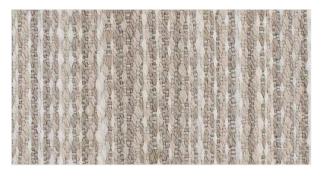

## PIPER

| Composition:           | 100% Polyester UV with Latex Backing                                |
|------------------------|---------------------------------------------------------------------|
| Width:                 | 55" – Woven to Railroad                                             |
| Weight:                | 20.2 oz/yd                                                          |
| Туре:                  | Multi-colour Stripe – Indoor / Outdoor                              |
| Abrasion Resistance:   | Wyzenbeek 102,000 Double Rubs                                       |
| Flammability Test:     | California Technical Bulletin – 2013<br>UFAC Class I                |
| Finish:                | Water & Stain Repellent                                             |
| Cleaning Code:         | WS & BC – Bleach Cleanable 10:1                                     |
| Cleaning Instructions: | Visit <b>woeller.com/inside-out</b> for detailed care instructions. |