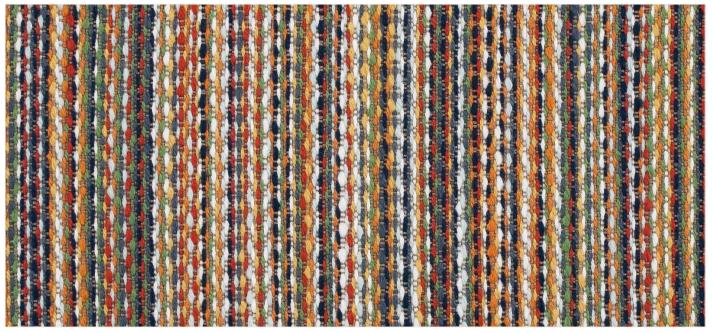

## PIPER

| Composition:           | 100% Polyester UV with Latex Backing                                |
|------------------------|---------------------------------------------------------------------|
| Width:                 | 55" – Woven to Railroad                                             |
| Weight:                | 20.2 oz/yd                                                          |
| Туре:                  | Multi-colour Stripe – Indoor / Outdoor                              |
| Abrasion Resistance:   | Wyzenbeek 102,000 Double Rubs                                       |
| Flammability Test:     | California Technical Bulletin – 2013<br>UFAC Class I                |
| Finish:                | Water & Stain Repellent                                             |
| Cleaning Code:         | WS & BC – Bleach Cleanable 10:1                                     |
| Cleaning Instructions: | Visit <b>woeller.com/inside-out</b> for detailed care instructions. |