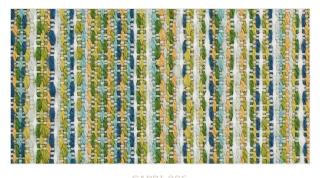

## PIPER

| Composition:           | 100% Polyester UV with Latex Backing                                |
|------------------------|---------------------------------------------------------------------|
| Width:                 | 55" – Woven to Railroad                                             |
| Weight:                | 20.2 oz/yd                                                          |
| Туре:                  | Multi-colour Stripe – Indoor / Outdoor                              |
| Abrasion Resistance:   | Wyzenbeek 102,000 Double Rubs                                       |
| Flammability Test:     | California Technical Bulletin – 2013<br>UFAC Class I                |
| Finish:                | Water & Stain Repellent                                             |
| Cleaning Code:         | WS & BC – Bleach Cleanable 10:1                                     |
| Cleaning Instructions: | Visit <b>woeller.com/inside-out</b> for detailed care instructions. |