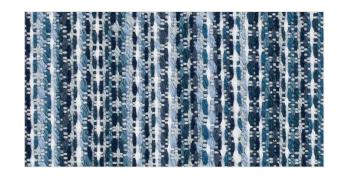

## PIPER

| Composition:           | 100% Polyester UV with Latex Backing                                |
|------------------------|---------------------------------------------------------------------|
| Width:                 | 55" – Woven to Railroad                                             |
| Weight:                | 20.2 oz/yd                                                          |
| Туре:                  | Multi-colour Stripe – Indoor / Outdoor                              |
| Abrasion Resistance:   | Wyzenbeek 102,000 Double Rubs                                       |
| Flammability Test:     | California Technical Bulletin – 2013<br>UFAC Class I                |
| Finish:                | Water & Stain Repellent                                             |
| Cleaning Code:         | WS & BC – Bleach Cleanable 10:1                                     |
| Cleaning Instructions: | Visit <b>woeller.com/inside-out</b> for detailed care instructions. |