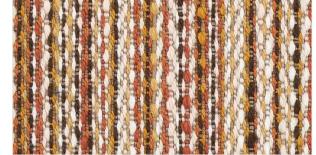

## PIPER

| Composition:           | 100% Polyester UV with Latex Backing                                |
|------------------------|---------------------------------------------------------------------|
| Width:                 | 55" – Woven to Railroad                                             |
| Weight:                | 20.2 oz/yd                                                          |
| Туре:                  | Multi-colour Stripe – Indoor / Outdoor                              |
| Abrasion Resistance:   | Wyzenbeek 102,000 Double Rubs                                       |
| Flammability Test:     | California Technical Bulletin – 2013<br>UFAC Class I                |
| Finish:                | Water & Stain Repellent                                             |
| Cleaning Code:         | WS & BC – Bleach Cleanable 10:1                                     |
| Cleaning Instructions: | Visit <b>woeller.com/inside-out</b> for detailed care instructions. |