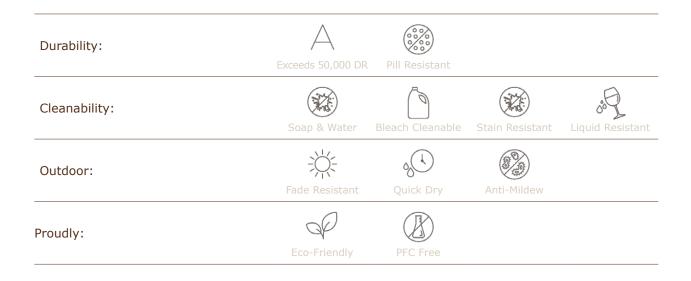

## PIPER

| Composition:           | 100% Polyester UV with Latex Backing                                |
|------------------------|---------------------------------------------------------------------|
| Width:                 | 55" – Woven to Railroad                                             |
| Weight:                | 20.2 oz/yd                                                          |
| Туре:                  | Multi-colour Stripe – Indoor / Outdoor                              |
| Abrasion Resistance:   | Wyzenbeek 102,000 Double Rubs                                       |
| Flammability Test:     | California Technical Bulletin – 2013<br>UFAC Class I                |
| Finish:                | Water & Stain Repellent                                             |
| Cleaning Code:         | WS & BC – Bleach Cleanable 10:1                                     |
| Cleaning Instructions: | Visit <b>woeller.com/inside-out</b> for detailed care instructions. |