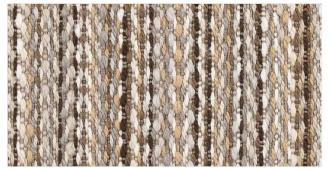

## PIPER

| Composition:           | 100% Polyester UV with Latex Backing                                |
|------------------------|---------------------------------------------------------------------|
| Width:                 | 55" – Woven to Railroad                                             |
| Weight:                | 20.2 oz/yd                                                          |
| Туре:                  | Multi-colour Stripe – Indoor / Outdoor                              |
| Abrasion Resistance:   | Wyzenbeek 102,000 Double Rubs                                       |
| Flammability Test:     | California Technical Bulletin – 2013<br>UFAC Class I                |
| Finish:                | Water & Stain Repellent                                             |
| Cleaning Code:         | WS & BC – Bleach Cleanable 10:1                                     |
| Cleaning Instructions: | Visit <b>woeller.com/inside-out</b> for detailed care instructions. |