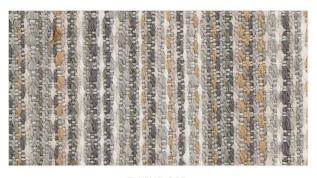

## PIPER

| Composition:           | 100% Polyester UV with Latex Backing                                |
|------------------------|---------------------------------------------------------------------|
| Width:                 | 55" – Woven to Railroad                                             |
| Weight:                | 20.2 oz/yd                                                          |
| Туре:                  | Multi-colour Stripe – Indoor / Outdoor                              |
| Abrasion Resistance:   | Wyzenbeek 102,000 Double Rubs                                       |
| Flammability Test:     | California Technical Bulletin – 2013<br>UFAC Class I                |
| Finish:                | Water & Stain Repellent                                             |
| Cleaning Code:         | WS & BC – Bleach Cleanable 10:1                                     |
| Cleaning Instructions: | Visit <b>woeller.com/inside-out</b> for detailed care instructions. |