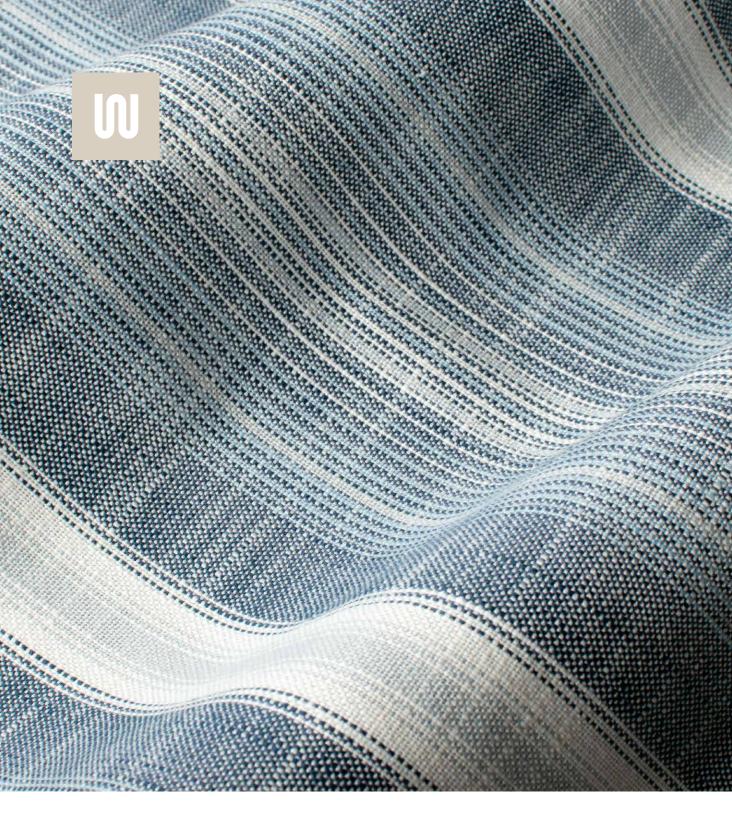

## MONTAUK

## MONTAUK

| Composition:           | 89.3% Polyester UV, 10.7% PCR Polyester with Latex Backing          |  |  |
|------------------------|---------------------------------------------------------------------|--|--|
| Width:                 | 56" – Woven to Railroad                                             |  |  |
| Repeat:                | 9.3" V                                                              |  |  |
| Weight:                | 22.7 oz/yd                                                          |  |  |
| Type:                  | Stripe – Indoor / Outdoor                                           |  |  |
| Abrasion Resistance:   | Wyzenbeek 63,000 Double Rubs                                        |  |  |
| Flammability Test:     | California Technical Bulletin – 2013<br>UFAC Class I                |  |  |
| Finish:                | Water & Stain Repellent                                             |  |  |
| Cleaning Code:         | WS & BC – Bleach Cleanable 10:1                                     |  |  |
| Cleaning Instructions: | Visit <b>woeller.com/inside-out</b> for detailed care instructions. |  |  |