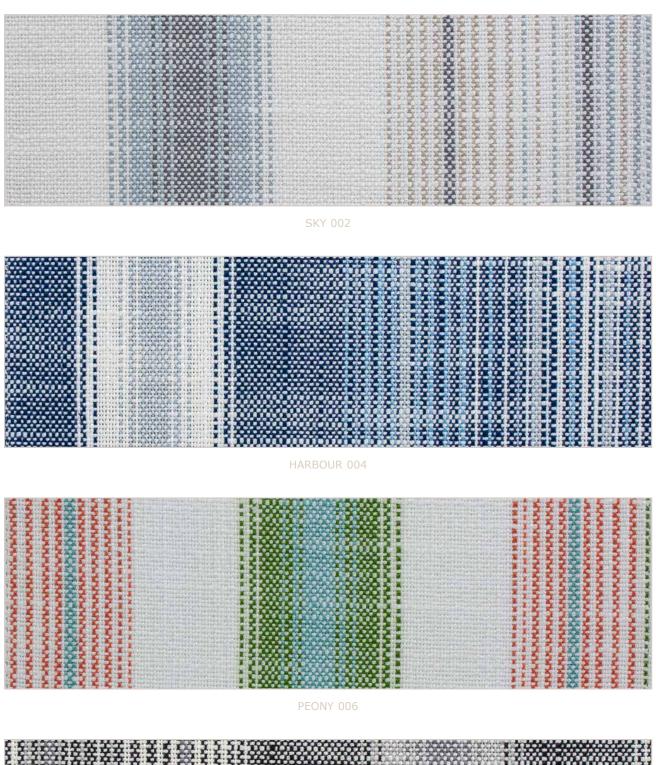

## MONTAUK

| 0000000 |  |  |
|---------|--|--|

FLAX 001

INDIGO 003

MEADOW 005