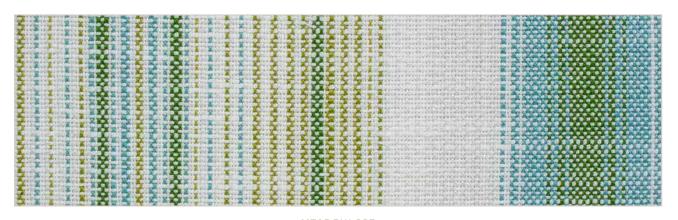

## MONTAUK

| 0000000 |  |  |
|---------|--|--|

FLAX 001

INDIGO 003

MEADOW 005