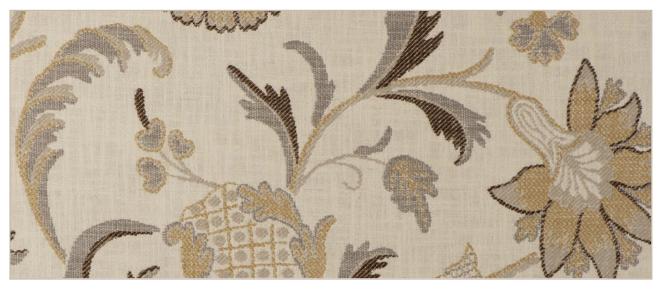

## **SO CREWEL**



## **SO CREWEL**



PEONY 001



INDIGO 002



TUSCANY 003





BISQUE 004



SANGRIA 005

## **SO CREWEL**



| Composition:           | 92.8% Polyester UV, 7.8% Olefin UV with Latex Backing               |
|------------------------|---------------------------------------------------------------------|
| Width:                 | 56"                                                                 |
| Repeat:                | 28.3" V, 28.4" H                                                    |
| Weight:                | 32.2 oz/yd                                                          |
| Туре:                  | Crewel – Indoor / Outdoor                                           |
| Abrasion Resistance:   | Wyzenbeek 33,000 Double Rubs                                        |
| Flammability Test:     | California Technical Bulletin – 2013<br>UFAC