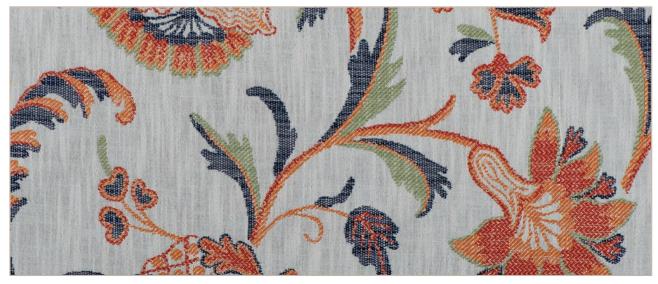

## **SO CREWEL**



## **SO CREWEL**



PEONY 001



INDIGO 002



TUSCANY 003





BISQUE 004



SANGRIA 005

## **SO CREWEL**



| Composition:           | 92.8% Polyester UV, 7.8% Olefin UV with Latex Backing               |
|------------------------|---------------------------------------------------------------------|
| Width:                 | 56"                                                                 |
| Repeat:                | 28.3" V, 28.4" H                                                    |
| Weight:                | 32.2 oz/yd                                                          |
| Туре:                  | Crewel – Indoor / Outdoor                                           |
| Abrasion Resistance:   | Wyzenbeek 33,000 Double Rubs                                        |
| Flammability Test:     | California Technical Bulleti