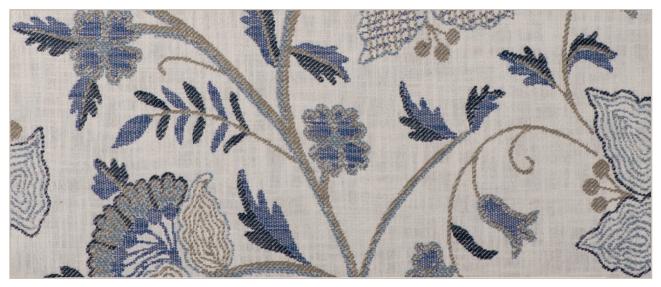

## **SO CREWEL**



## **SO CREWEL**



PEONY 001



INDIGO 002



TUSCANY 003





BISQUE 004



SANGRIA 005

## **SO CREWEL**



| Composition:           | 92.8% Polyester UV, 7.8% Olefin UV with Latex Backing               |
|------------------------|---------------------------------------------------------------------|
| Width:                 | 56"                                                                 |
| Repeat:                | 28.3" V, 28.4" H                                                    |
| Weight:                | 32.2 oz/yd                                                          |
| Туре:                  | Crewel – Indoor / Outdoor                                           |
| Abrasion Resistance:   | Wyzenbeek 33,000 Double Rubs                                        |
| Flammability Test:     | California Tec