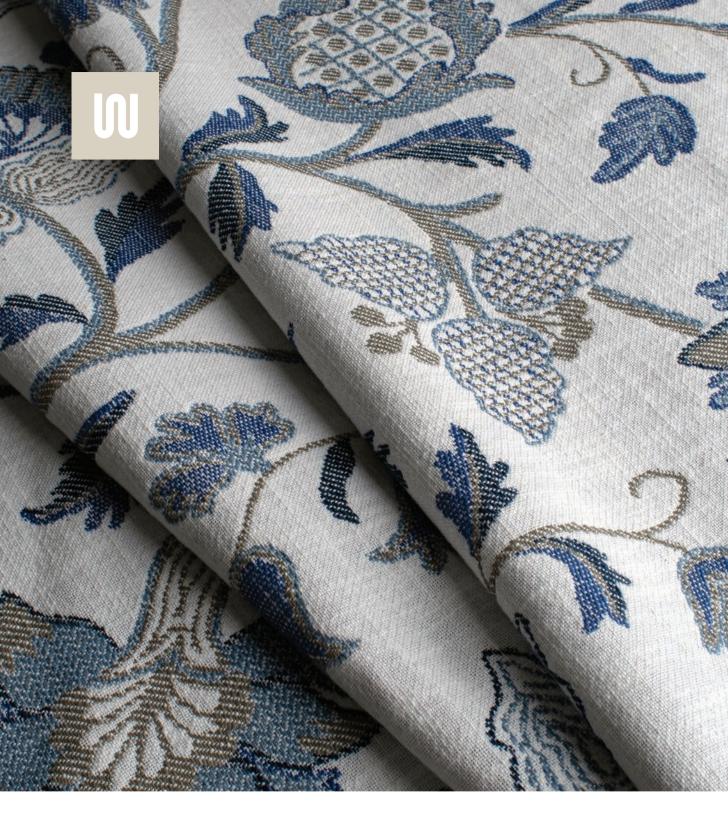

## **SO CREWEL**

PEONY 001

INDIGO 002

TUSCANY 003

BISQUE 004

SANGRIA 005

## **SO CREWEL**

| Composition:           | 92.8% Polyester UV, 7.8% Olefin UV with Latex Backing               |
|------------------------|---------------------------------------------------------------------|
| Width:                 | 56"                                                                 |
| Repeat:                | 28.3" V, 28.4" H                                                    |
| Weight:                | 32.2 oz/yd                                                          |
| Туре:                  | Crewel – Indoor / Outdoor                                           |
| Abrasion Resistance:   | Wyzenbeek 33,000 Double Rubs                                        |
| Flammability Test:     | California Technical Bulletin – 2013<br>UFAC Class I                |
| Finish:                | Water & Stain Repellent                                             |
| Cleaning Code:         | WS & BC – Bleach Cleanable 10:1                                     |
| Cleaning Instructions: | Visit <b>woeller.com/inside-out</b> for detailed care instructions. |