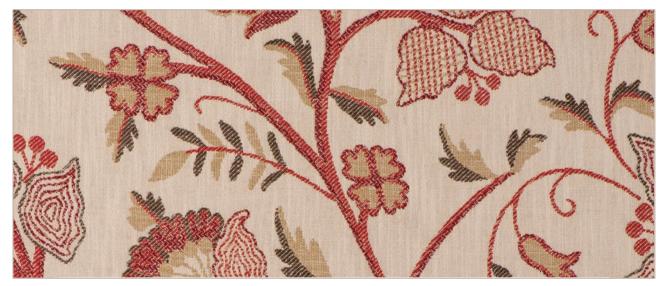

## **SO CREWEL**



## **SO CREWEL**



PEONY 001



INDIGO 002



TUSCANY 003





BISQUE 004



SANGRIA 005

## **SO CREWEL**



| Composition:           | 92.8% Polyester UV, 7.8% Olefin UV with Latex Backing               |
|------------------------|---------------------------------------------------------------------|
| Width:                 | 56"                                                                 |
| Repeat:                | 28.3" V, 28.4" H                                                    |
| Weight:                | 32.2 oz/yd                                                          |
| Туре:                  | Crewel – Indoor / Outdoor                                           |
| Abrasion Resistance:   | Wyzenbeek 33,000 Double Rubs                                        |
| Flammability Test:     | California Technical Bulletin – 2013<br>UFAC Class I