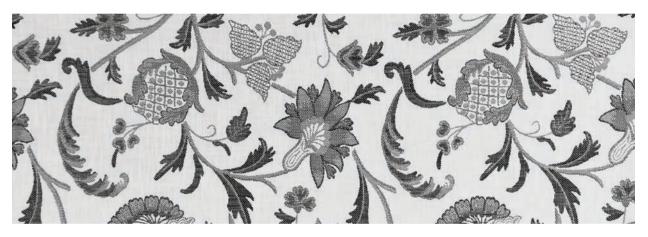

|
| Repeat:                | 28.3" V, 28.4" H                                                    |
| Weight:                | 32.2 oz/yd                                                          |
| Туре:                  | Crewel – Indoor / Outdoor                                           |
| Abrasion Resistance:   | Wyzenbeek 33,000 Double Rubs                                        |
| Flammability Test:     | California Technical Bulletin – 2013<br>UFAC Class I                |
| Finish:                | Water & Stain Repellent                                             |
| Cleaning Code:         | WS & BC – Bleach Cleanable 10:1                                     |
| Cleaning Instructions: | Visit <b>woeller.com/inside-out</b> for detailed care instructions. |



| Durability:   | A<br>Exceeds 50,000 DR | Pill Resistant        |                 |                       |
|---------------|------------------------|-----------------------|-----------------|-----------------------|
| Cleanability: | Soap & Water           | الله Bleach Cleanable | Stain Resistant | د<br>Liquid Resistant |
| Outdoor:      | Fade Resistant         | Quick Dry             | Anti-Mildew     |                       |
| Proudly:      | Eco-Friendly           | PFC Free              |                 |                       |



www.woeller.com