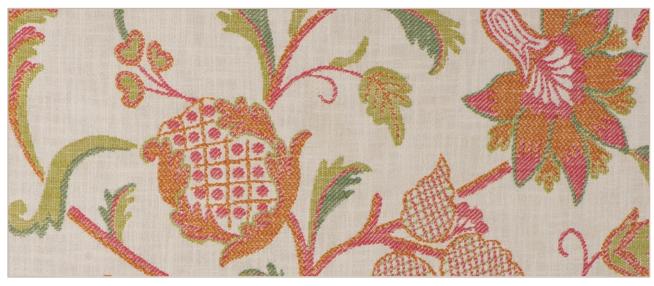

## **SO CREWEL**



## **SO CREWEL**



PEONY 001



INDIGO 002



TUSCANY 003





BISQUE 004



SANGRIA 005

## **SO CREWEL**



| Composition:           | 92.8% Polyester UV, 7.8% Olefin UV with Latex Backing               |
|------------------------|---------------------------------------------------------------------|
| Width:                 | 56"                                                                 |
| Repeat:                | 28.3" V, 28.4" H                                                    |
| Weight:                | 32.2 oz/yd                                                          |
| Туре:                  | Crewel – Indoor / Outdoor                                           |
| Abrasion Resistance:   | Wyzenbeek 33,000 Double Rubs                                        |
| Flammability Test:     | C