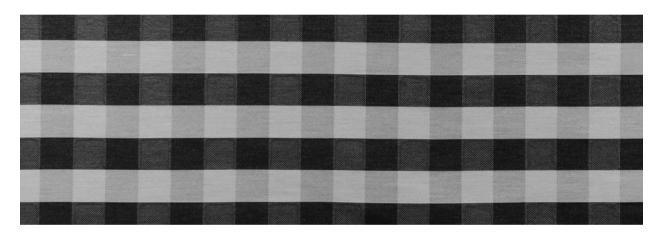

## **BUFFALO CHECK**

**POOL 001** 

HORIZON 002

INDIGO 003

CITRUS 004

SALSA 005

PEONY 006

BIRCH 007