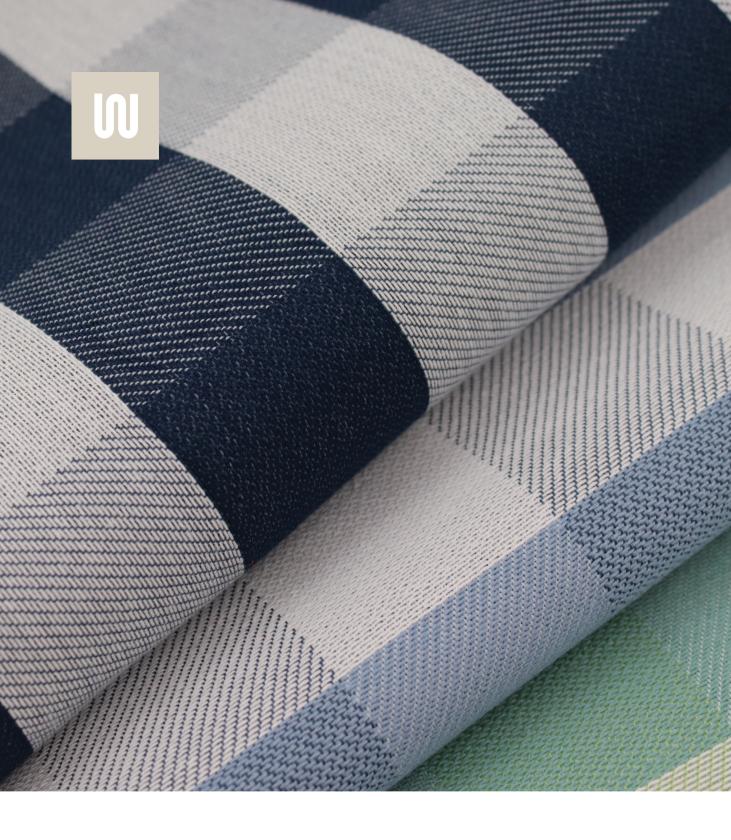

## **BUFFALO CHECK**

## **BUFFALO CHECK**

**POOL 001** 

HORIZON 002

INDIGO 003

CITRUS 004

SALSA 005

PEONY 006

BIRCH 007

## **BUFFALO CHECK**

Composition: 100% Polyester UV with Latex Backing

Width: 56" – Woven to Railroad

Repeat: 3.64" V, 7.25" H

Weight: 10.9 oz/yd

Type: Classic Check – Indoor / Outdoor

Abrasion Resistance: Wyzenbeek 33,000 Double Rubs