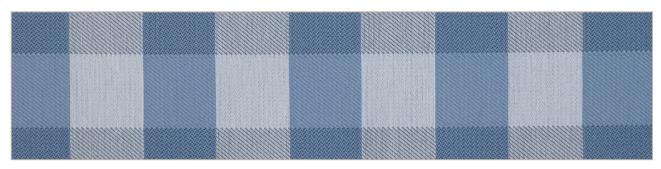

## **BUFFALO CHECK**

**POOL 001** 

HORIZON 002

INDIGO 003

CITRUS 004

SALSA 005

PEONY 006

BIRCH 007