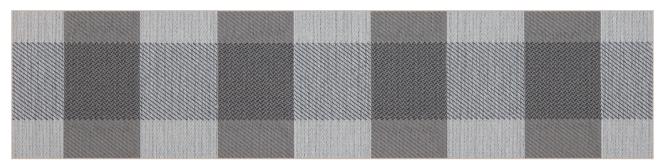

## **BUFFALO CHECK**



## **BUFFALO CHECK**



**POOL 001** 



HORIZON 002



INDIGO 003



CITRUS 004



SALSA 005





PEONY 006



BIRCH 007



ZINC 008



BARK 009



OXIDE 010

## **BUFFALO CHECK**



Composition: 100% Polyester UV with Latex Backing

Width: 56" – Woven to Railroad

Repeat: 3.64" V, 7.25" H

Weight: 10.9 oz/yd

Type: Classic Check – Indoor / Outdoor

Abrasion Resistance: Wyzenbeek 33,000 Double Rubs

Flammability Test: California Technical Bulletin – 2013

UFAC Class 1

Finish: Water & Stain Repellent

Cleaning Code: WS & BC - Bleach Cleanable 10:1

Cleaning Instructions: Visit woeller.com/inside-out for detailed care instructions.



Durability:



Exceeds 50 000 DR



Pill Resistant

Cleanability:



oap & Wate



. .



Resistant Liquid Resistant

Outdoor:



/ | \



Quick Dry



Nnti-Mildov

Proudly:



co-Friendly



PFC Free