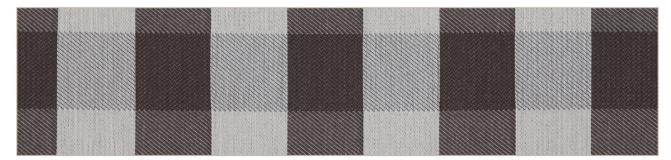

## **BUFFALO CHECK**



## **BUFFALO CHECK**



**POOL 001** 



HORIZON 002



INDIGO 003



CITRUS 004



SALSA 005





PEONY 006



BIRCH 007



ZINC 008



BARK 009



OXIDE 010

## **BUFFALO CHECK**



Composition: 100% Polyester UV with Latex Backing

Width: 56" – Woven to Railroad

Repeat: 3.64" V, 7.25" H

Weight: 10.9 oz/yd

Type: Classic Check – Indoor / Outdoor

Abrasion Resistance: Wyzenbeek 33,000 Double Rubs

Flammability Test: California Technical Bulletin – 2013

UFAC Class 1

Finish: Water & Stain Repellent

Cleaning Code: WS & BC - Bleach Cleanable 10:1

Cleaning Instructions: Visit woeller.com/inside-out for detailed care instructions.



Durability:



Exceeds 50 000 DR



Pill Resistant

Cleanability:



oap & Wate



. .



Resistant Liquid Resistant

Outdoor:



/ | \



Quick Dry



Nnti-Mildov

Proudly:



co-Friendly



PFC Free