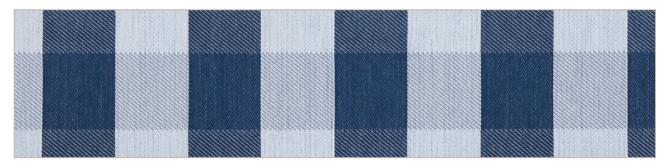

## **BUFFALO CHECK**

**POOL 001** 

HORIZON 002

INDIGO 003

CITRUS 004

SALSA 005

PEONY 006

BIRCH 007