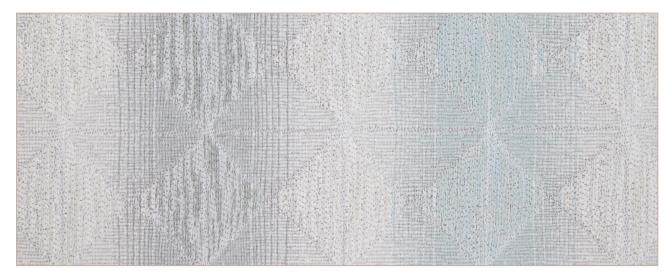

## **OMBRE**

NATURAL 001

003 SISAL

005 CHESTNUT

002 FOG

004 MIDNIGHT

## **OMBRE**

Composition: 100% Polyester UV with Latex Backing

Width: 55" – Woven to Railroad

Repeat: 13.9" V, 7.0" H

Weight: 23.1 oz/yd

Type: Jacquard Chenille – Indoor / Outdoor

Abrasion Resistance: Wyzenbeek 63,000 Double Rubs