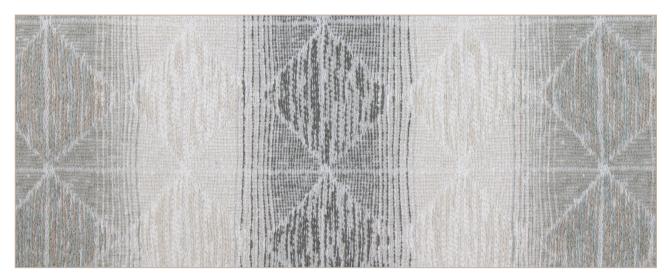

## **OMBRE**



## **OMBRE**



NATURAL 001



003 SISAL



005 CHESTNUT





002 FOG



004 MIDNIGHT

## **OMBRE**



Composition: 100% Polyester UV with Latex Backing

Width: 55" – Woven to Railroad

Repeat: 13.9" V, 7.0" H

Weight: 23.1 oz/yd

Type: Jacquard Chenille – Indoor / Outdoor

Abrasion Resistance: Wyzenbeek 63,000 Double Rubs

Flammability Test: California Technical Bulletin – 2013

UFAC Class 1

Finish: Water & Stain Repellent

Cleaning Code: WS & BC - Bleach Cleanable 10:1

Cleaning Instructions: Visit woeller.com/inside-out for detailed care instructions.



Durability:



Exceeds 50 000 DR



Pill Resistant

Cleanability:



oap & Water



ahla



Outdoor:



Eado Pocietant



Ouick Dry



Anti-Mildev

Proudly:



co-Friendly



PFC Free