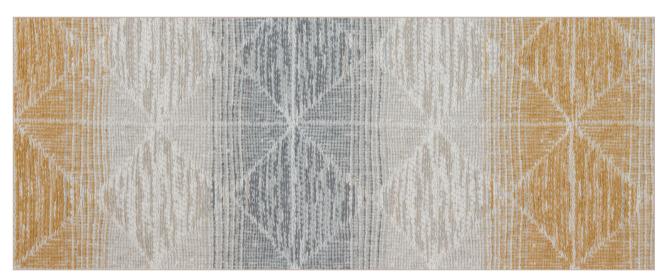

## **OMBRE**



## **OMBRE**



NATURAL 001



003 SISAL



005 CHESTNUT





002 FOG



004 MIDNIGHT

## **OMBRE**



Composition: 100% Polyester UV with Latex Backing

Width: 55" – Woven to Railroad

Repeat: 13.9" V, 7.0" H

Weight: 23.1 oz/yd

Type: Jacquard Chenille – Indoor / Outdoor

Abrasion Resistance: Wyzenbeek 63,000 Double Rubs

Flammability Test: California Technical Bulletin – 2013

UFAC Class 1

Finish: Water & Stain Repellent

Cleaning Code: WS & BC - Bleach Cleanable 10:1

Cleaning Instructions: Visit woeller.com/inside-out for detailed care instructions.



Durability:



Exceeds 50 000 DR



Pill Resistant

Cleanability:



oap & Water



ahla



Outdoor:



Eado Pocietant



Ouick Dry



Anti-Mildev

Proudly:



co-Friendly



PFC Free