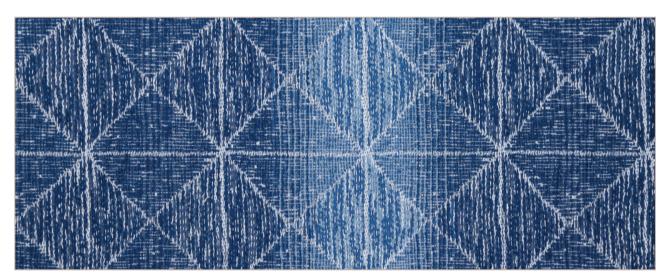

## **OMBRE**

NATURAL 001

003 SISAL

005 CHESTNUT

002 FOG

004 MIDNIGHT

## **OMBRE**

Composition: 100% Polyester UV with Latex Backing

Width: 55" – Woven to Railroad

Repeat: 13.9" V, 7.0" H

Weight: 23.1 oz/yd

Type: Jacquard Chenille – Indoor / Outdoor

Abrasion Resistance: Wyzenbeek 63,000 Double Rubs