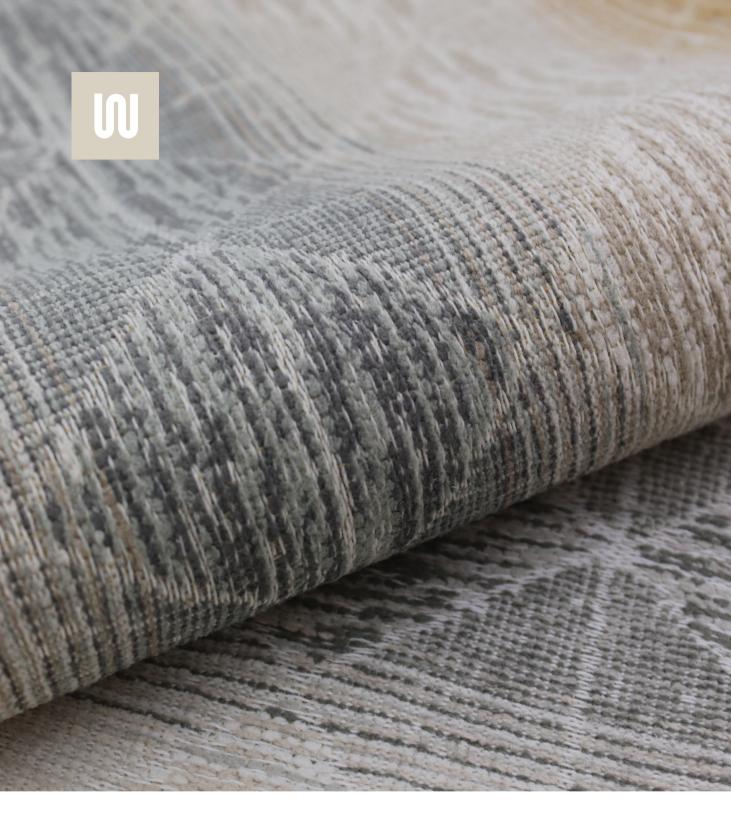

## **OMBRE**

Composition: 100% Polyester UV with Latex Backing

Width: 55" – Woven to Railroad

Repeat: 13.9" V, 7.0" H

Weight: 23.1 oz/yd

Type: Jacquard Chenille – Indoor / Outdoor

Abrasion Resistance: Wyzenbeek 63,000 Double Rubs