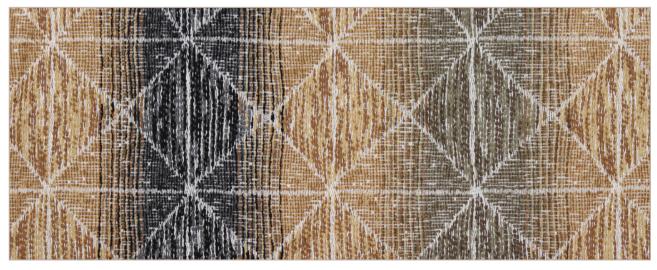

## **OMBRE**



## **OMBRE**



NATURAL 001



003 SISAL



005 CHESTNUT





002 FOG



004 MIDNIGHT

## **OMBRE**



Composition: 100% Polyester UV with Latex Backing

Width: 55" – Woven to Railroad

Repeat: 13.9" V, 7.0" H

Weight: 23.1 oz/yd

Type: Jacquard Chenille – Indoor / Outdoor

Abrasion Resistance: Wyzenbeek 63,000 Double Rubs

Flammability Test: California Technical Bulletin – 2013

UFAC Class 1

Finish: Water & Stain Repellent

Cleaning Code: WS & BC - Bleach Cleanable 10:1

Cleaning Instructions: Visit woeller.com/inside-out for detailed care instructions.



Durability:



Exceeds 50 000 DR



Pill Resistant

Cleanability:



oap & Water



ahla



Outdoor:



Eado Pocietant



Ouick Dry



Anti-Mildev

Proudly:



co-Friendly



PFC Free