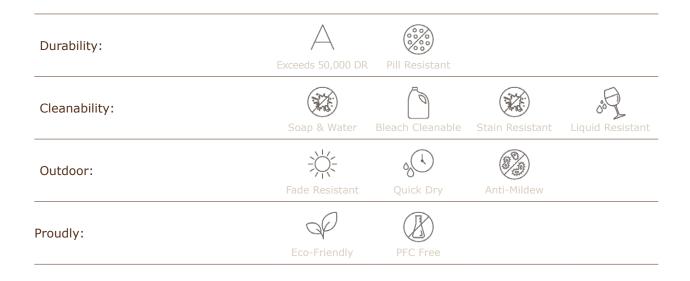

CHARCOAL 005

WHEAT 003

HORIZON 006

VORY 002

**TWIG 004** 

NAVY 007

| Composition:           | 100% Polyester UV with Latex Backing                                |
|------------------------|---------------------------------------------------------------------|
| Width:                 | 55″                                                                 |
| Weight:                | 15.1 oz/yd                                                          |
| Type:                  | Boucle – Indoor / Outdoor                                           |
| Abrasion Resistance:   | Wyzenbeek 63,000 Double Rubs                                        |
| Flammability Test:     | California Technical Bulletin – 2013<br>UFAC Class I                |
| Finish:                | Water & Stain Repellent                                             |
| Cleaning Code:         | WS & BC – Bleach Cleanable 10:1                                     |
| Cleaning Instructions: | Visit <b>woeller.com/inside-out</b> for detailed care instructions. |