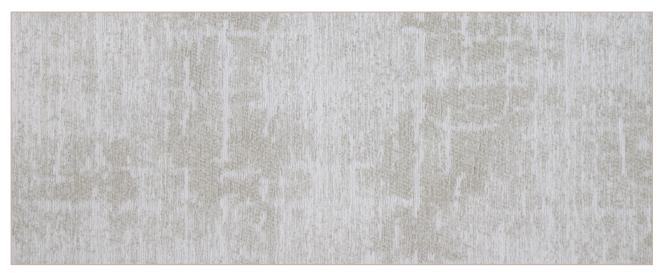

## OCEANIC

NATURAL 001

SEA MIST 004

ZINC 002

FOG 005

MIDNIGHT 006

## OCEANIC

| Composition:           | 100% Polyester UV with Latex Backing                         |
|------------------------|--------------------------------------------------------------|
| Width:                 | 55" – Woven to Railroad                                      |
| Repeat:                | 28.5" V, 14.1" H                                             |
| Weight:                | 17.1 oz/yd                                                   |
| Type:                  | Jacquard Chenille – Indoor / Outdoor                         |
| Abrasion Resistance:   | Wyzenbeek 63,000 Double Rubs                                 |
| Flammability Test:     | California Technical Bulletin – 2013<br>UFAC Class I         |
| Finish:                | Water & Stain Repellent                                      |
| Cleaning Code:         | WS & BC – Bleach Cleanable 10:1                              |
| Cleaning Instructions: | Visit woeller.com/inside-out for detailed care instructions. |