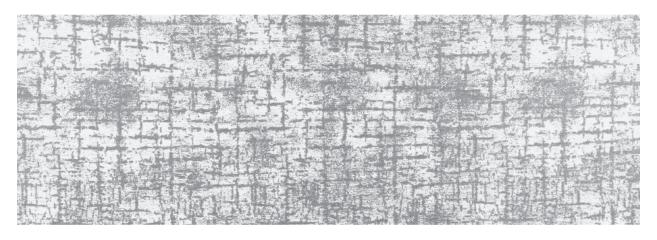

| 55" – Woven to Railroad                                      |
| Repeat:                | 28.5" V, 14.1" H                                             |
| Weight:                | 17.1 oz/yd                                                   |
| Type:                  | Jacquard Chenille – Indoor / Outdoor                         |
| Abrasion Resistance:   | Wyzenbeek 63,000 Double Rubs                                 |
| Flammability Test:     | California Technical Bulletin – 2013<br>UFAC Class I         |
| Finish:                | Water & Stain Repellent                                      |
| Cleaning Code:         | WS & BC – Bleach Cleanable 10:1                              |
| Cleaning Instructions: | Visit woeller.com/inside-out for detailed care instructions. |



| Durability:   | Exceeds 50,000 DR | Pill Resistant   |                 |                  |
|---------------|-------------------|------------------|-----------------|------------------|
| Cleanability: | Soap & Water      | Bleach Cleanable | Stain Resistant | Liquid Resistant |
| Outdoor:      |                   | Quick Dry        | Anti-Mildew     |                  |
| Proudly:      | Eco-Friendly      | PFC Free         |                 |                  |



t 877-963-5537 www.woeller.com