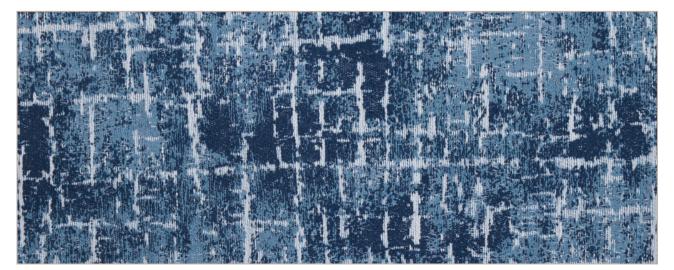

## OCEANIC



NATURAL 001



SEA MIST 004







ZINC 002



FOG 005



MIDNIGHT 006

## OCEANIC



| Composition:           | 100% Polyester UV with Latex Backing                         |
|------------------------|--------------------------------------------------------------|
| Width:                 | 55" – Woven to Railroad                                      |
| Repeat:                | 28.5" V, 14.1" H                                             |
| Weight:                | 17.1 oz/yd                                                   |
| Type:                  | Jacquard Chenille – Indoor / Outdoor                         |
| Abrasion Resistance:   | Wyzenbeek 63,000 Double Rubs                                 |
| Flammability Test:     | California Technical Bulletin – 2013<br>UFAC Class I         |
| Finish:                | Water & Stain Repellent