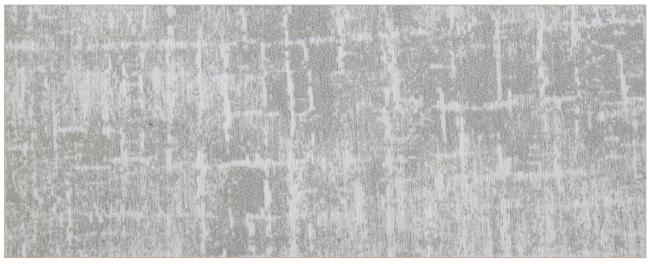

## OCEANIC



NATURAL 001



SEA MIST 004







ZINC 002



FOG 005



MIDNIGHT 006

## OCEANIC



| Composition:           | 100% Polyester UV with Latex Backing                         |
|------------------------|--------------------------------------------------------------|
| Width:                 | 55" – Woven to Railroad                                      |
| Repeat:                | 28.5" V, 14.1" H                                             |
| Weight:                | 17.1 oz/yd                                                   |
| Type:                  | Jacquard Chenille – Indoor / Outdoor                         |
| Abrasion Resistance:   | Wyzenbeek 63,000 Double Rubs                                 |
| Flammability Test:     | California Technical Bulletin – 2013<br>UFAC Class I         |
| Finish:                |