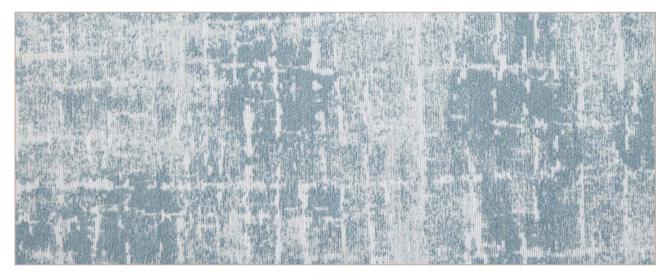

## OCEANIC



NATURAL 001



SEA MIST 004







ZINC 002



FOG 005



MIDNIGHT 006

## OCEANIC



| Composition:           | 100% Polyester UV with Latex Backing                         |
|------------------------|--------------------------------------------------------------|
| Width:                 | 55" – Woven to Railroad                                      |
| Repeat:                | 28.5" V, 14.1" H                                             |
| Weight:                | 17.1 oz/yd                                                   |
| Type:                  | Jacquard Chenille – Indoor / Outdoor                         |
| Abrasion Resistance:   | Wyzenbeek 63,000 Double Rubs                                 |
| Flammability Test:     | California Technical Bulletin – 2013<br>UFAC Class I         |
| Finish:                | Water & Stai