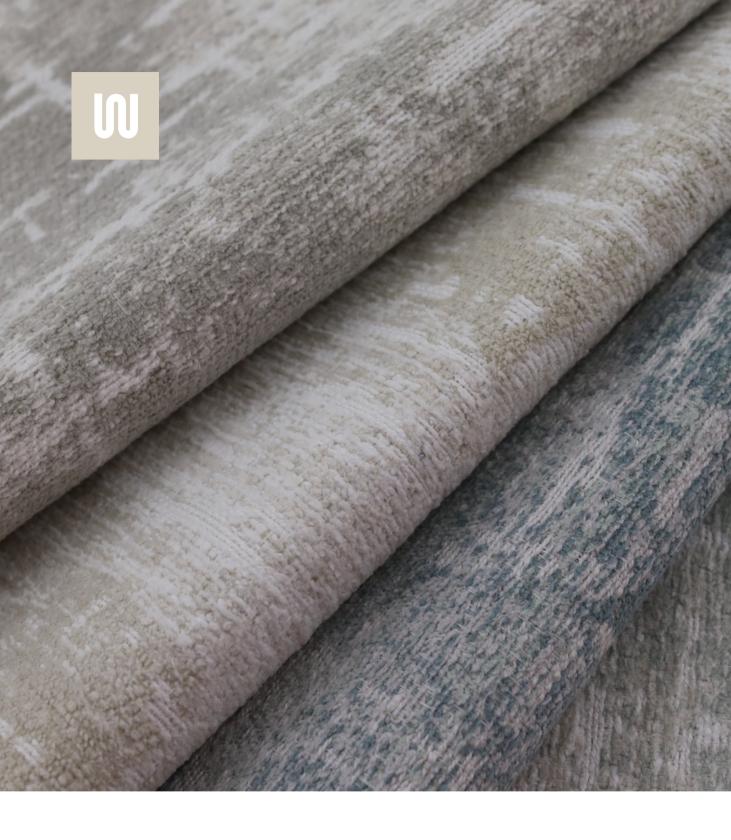

## OCEANIC

NATURAL 001

SEA MIST 004

ZINC 002

FOG 005

MIDNIGHT 006

## OCEANIC

| Composition:           | 100% Polyester UV with Latex Backing                         |
|------------------------|--------------------------------------------------------------|
| Width:                 | 55" – Woven to Railroad                                      |
| Repeat:                | 28.5" V, 14.1" H                                             |
| Weight:                | 17.1 oz/yd                                                   |
| Type:                  | Jacquard Chenille – Indoor / Outdoor                         |
| Abrasion Resistance:   | Wyzenbeek 63,000 Double Rubs                                 |
| Flammability Test:     | California Technical Bulletin – 2013<br>UFAC Class I         |
| Finish:                | Water & Stain Repellent                                      |
| Cleaning Code:         | WS & BC – Bleach Cleanable 10:1                              |
| Cleaning Instructions: | Visit woeller.com/inside-out for detailed care instructions. |