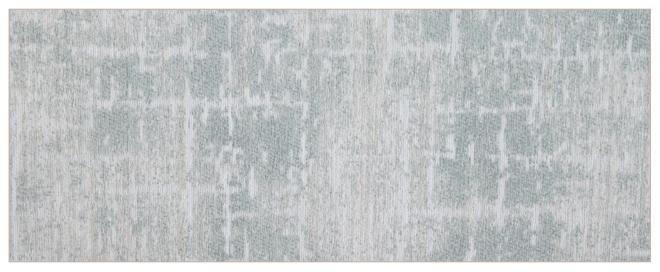

## OCEANIC

NATURAL 001

SEA MIST 004

ZINC 002

FOG 005

MIDNIGHT 006

## OCEANIC

| Composition:           | 100% Polyester UV with Latex Backing                         |
|------------------------|--------------------------------------------------------------|
| Width:                 | 55" – Woven to Railroad                                      |
| Repeat:                | 28.5" V, 14.1" H                                             |
| Weight:                | 17.1 oz/yd                                                   |
| Type:                  | Jacquard Chenille – Indoor / Outdoor                         |
| Abrasion Resistance:   | Wyzenbeek 63,000 Double Rubs                                 |
| Flammability Test:     | California Technical Bulletin – 2013<br>UFAC Class I         |
| Finish:                | Water & Stain Repellent                                      |
| Cleaning Code:         | WS & BC – Bleach Cleanable 10:1                              |
| Cleaning Instructions: | Visit woeller.com/inside-out for detailed care instructions. |