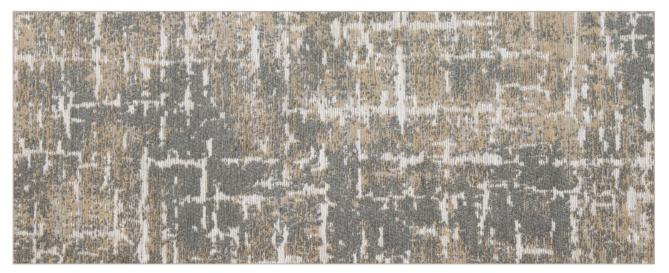

## OCEANIC

NATURAL 001

SEA MIST 004

ZINC 002

FOG 005

MIDNIGHT 006

## OCEANIC

| Composition:           | 100% Polyester UV with Latex Backing                         |
|------------------------|--------------------------------------------------------------|
| Width:                 | 55" – Woven to Railroad                                      |
| Repeat:                | 28.5" V, 14.1" H                                             |
| Weight:                | 17.1 oz/yd                                                   |
| Type:                  | Jacquard Chenille – Indoor / Outdoor                         |
| Abrasion Resistance:   | Wyzenbeek 63,000 Double Rubs                                 |
| Flammability Test:     | California Technical Bulletin – 2013<br>UFAC Class I         |
| Finish:                | Water & Stain Repellent                                      |
| Cleaning Code:         | WS & BC – Bleach Cleanable 10:1                              |
| Cleaning Instructions: | Visit woeller.com/inside-out for detailed care instructions. |