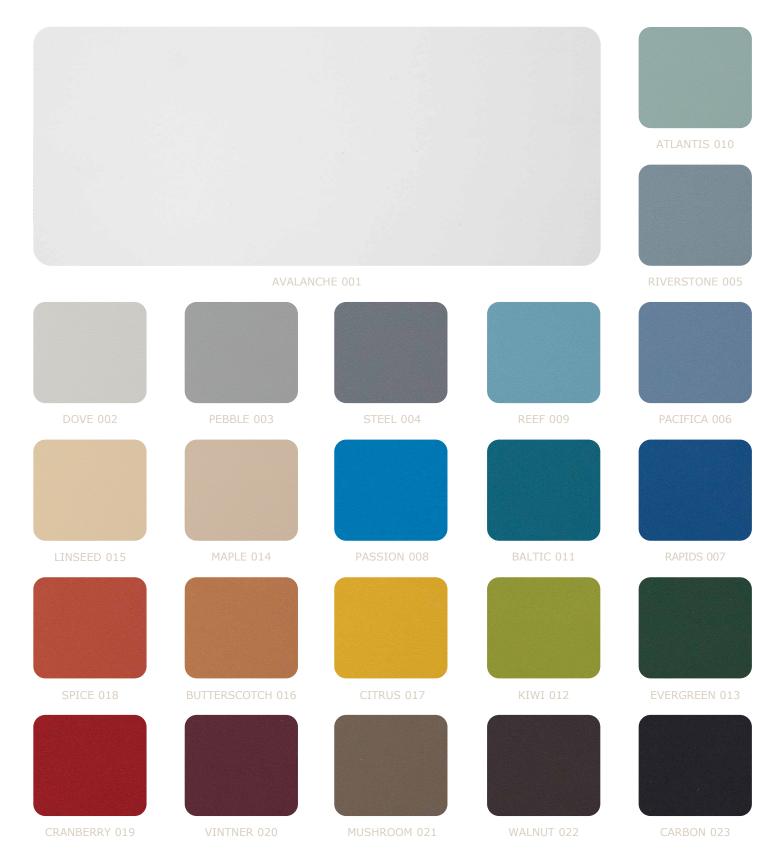

## **NETZERO**







Composition: 100% Polyurethane Polycarbonate

Backing: 100% Polyester

Width: 54'

Weight: 22.05 oz/yd

Type: Water-based Polymer Faux Leather

Finish: NetZero

Abrasion Resistance: Wyzenbeek 250,000 Double Rubs

Hydrolysis: 15 weeks ISO 5423:1992 E

Flammability Test: California Technical Bulletin 117-2013

NFPA 260 UFAC Class I IMO A.652(16)8.2 FMVSS/CMVSS #302

Cleaning Code: WS & BC – Bleach cleanable

Care and Cleaning: Ordinary dirt and smudges are removed with a mild soap

and water solution and a soft cotton cloth; dry with a clean,

soft cotton cloth.

**Difficult stains** spray Isopropyl Alcohol (70%) on the stained surface, wait 10-20 seconds and wipe the dirt with a clean, lint-free cloth. Spray water on the cleaned surface and wipe with a clean, dry cotton cloth. Repeat