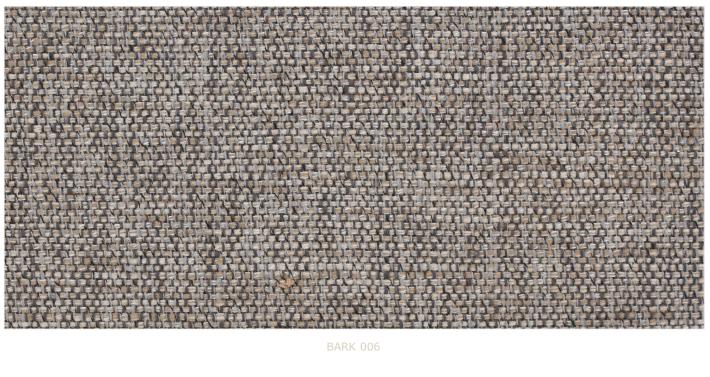

PEARL 00

OATMEAL 002

TWINE 003

SISAL 004

CAMEL 005

BARK 006

STERLING 007

INDIGO 009