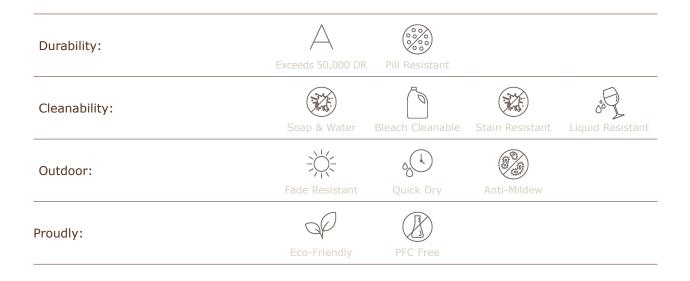

| Composition:           | 100% Polyester UV with Latex Backing                         |
|------------------------|--------------------------------------------------------------|
| Width:                 | 55" – Woven to Railroad                                      |
| Weight:                | 17.12 oz/yd                                                  |
| Туре:                  | Texture – Indoor / Outdoor                                   |
| Abrasion Resistance:   | Wyzenbeek 63,000 Double Rubs                                 |
| Flammability Test:     | California Technical Bulletin – 2013<br>UFAC Class I         |
| Finish:                | Water & Stain Repellent                                      |
| Cleaning Code:         | WS & BC – Bleach Cleanable 10:1                              |
| Cleaning Instructions: | Visit woeller.com/inside-out for detailed care instructions. |